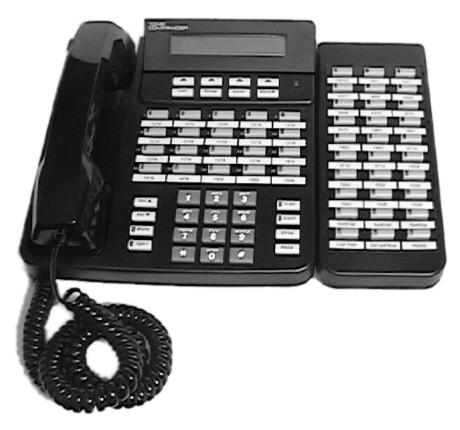

## Add 30 Keys to Any 6210 or 6220 ISDN Telephone!

The new 6030X Expansion Module adds 30 multifunction keys to any Tone Commander **6210** or **6220** ISDN Telephone.

-MANDER®

These additional multifunction keys can be set up as Call Appearance keys, speed dial keys, Direct Station Select keys, or Feature Activator keys. All multifunction keys have both red and green lamp indicators for easy status viewing.

This module is ideal for answering positions and highdensity key applications.

The 6030X includes a replacement phone base that is compatible with desktop use and wall mounting; available in white or black.