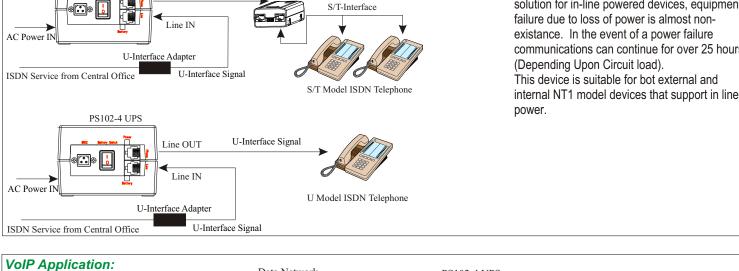

U-Interface

Pocket NT1

#### Environment

Operating Temperature: 32°F to 122°F / 0°C to 50°C Storage Temperature: -4°F to 149°F / -30° to 60° C Humidity: 95% non-condensing

Line OUT

#### Weight:

PS102-4: 2.4 lbs / 1.08 kg B102-4: 2.0 lbs / 0.90 kg

Mounting: Wall Mount / Desktop

By utilizing the PS102-4 as the power source solution for in-line powered devices, equipment failure due to loss of power is almost nonexistance. In the event of a power failure communications can continue for over 25 hours (Depending Upon Circuit load). This device is suitable for bot external and internal NT1 model devices that support in line power.