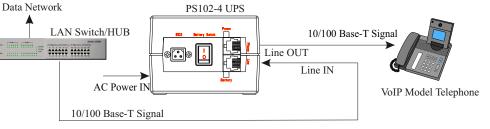

The PS102-4 system takes the in-line power system one step further to the VoIP industry. Offering continuous power in the event of a outage. In the event of a power failure communications can continue for over 25 hours (Depending Upon Circuit load and Power redundancy for the Networking Hardware).